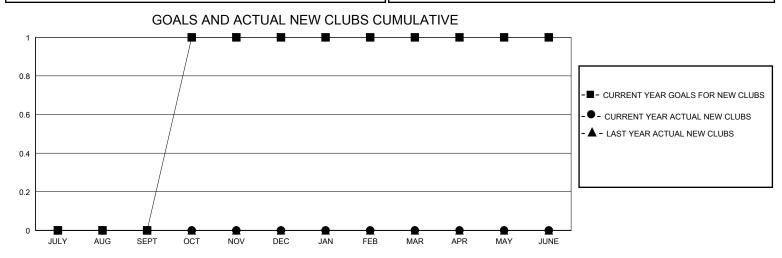

## District 25 C

GMT: LOCATION INDIANA GMT CA

| •             |               |             |               |                       |                        |                         | •                                                  |
|---------------|---------------|-------------|---------------|-----------------------|------------------------|-------------------------|----------------------------------------------------|
| Clubs         |               |             |               | Members               |                        |                         |                                                    |
|               | RESULTS FOR   | R 2024-2025 |               | RESULTS FOR 2024-2025 |                        |                         |                                                    |
| QUARTER       | NEW CLUB GOAL | NEW CLUBS   | DROPPED CLUBS | QUARTER MEME          | BER GROWTH NET<br>GOAL | MEMBER GROWTH<br>ACTUAL | DROPPED<br>MEMBERS ACTUAL<br>(including transfers) |
| JULY/AUG/SEPT | 0             | 0           | 0             | JULY/AUG/SEPT         | 0                      | 18                      | 17                                                 |
| OCT/NOV/DEC   | 1             | 0           | 1             | OCT/NOV/DEC           | 0                      | 7                       | 0                                                  |
| JAN/FEB/MAR   | 0             | 0           | 0             | JAN/FEB/MAR           | 0                      | 0                       | 0                                                  |
| APR/MAY/JUNE  | 0             | 0           | 0             | APR/MAY/JUNE          | 2                      | 0                       | 0                                                  |