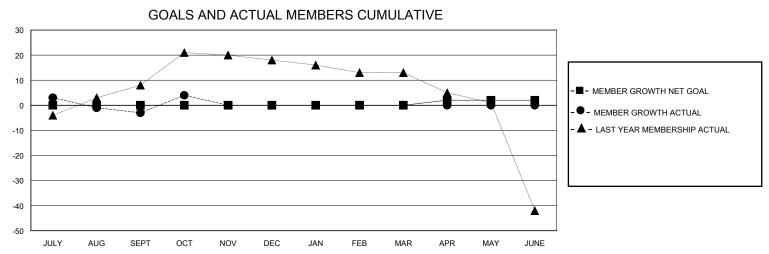

## District 25 C

GMT: LOCATION INDIANA GMT CA

| •             |               |             |               |                       |                        |                         | •                                                  |
|---------------|---------------|-------------|---------------|-----------------------|------------------------|-------------------------|----------------------------------------------------|
| Clubs         |               |             |               | Members               |                        |                         |                                                    |
|               | RESULTS FOR   | R 2024-2025 |               | RESULTS FOR 2024-2025 |                        |                         |                                                    |
| QUARTER       | NEW CLUB GOAL | NEW CLUBS   | DROPPED CLUBS | QUARTER MEME          | BER GROWTH NET<br>GOAL | MEMBER GROWTH<br>ACTUAL | DROPPED<br>MEMBERS ACTUAL<br>(including transfers) |
| JULY/AUG/SEPT | 0             | 0           | 0             | JULY/AUG/SEPT         | 0                      | 18                      | 17                                                 |
| OCT/NOV/DEC   | 1             | 0           | 1             | OCT/NOV/DEC           | 0                      | 7                       | 0                                                  |
| JAN/FEB/MAR   | 0             | 0           | 0             | JAN/FEB/MAR           | 0                      | 0                       | 0                                                  |
| APR/MAY/JUNE  | 0             | 0           | 0             | APR/MAY/JUNE          | 2                      | 0                       | 0                                                  |